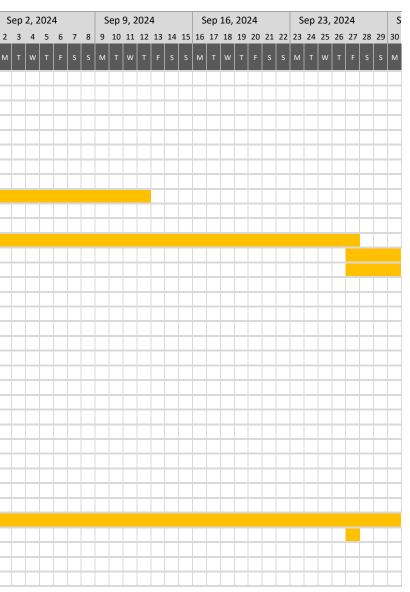

### System

County of Summit Department of Sanitary Sewer Services

| I  | Project Q-208                                                    | F                | Project Start: | Wed, 5,  | /15/2024 | ]       |         |       |       |         |       |       |         |         |       |          |         |      |          |         |        |        |            |                         |     |
|----|------------------------------------------------------------------|------------------|----------------|----------|----------|---------|---------|-------|-------|---------|-------|-------|---------|---------|-------|----------|---------|------|----------|---------|--------|--------|------------|-------------------------|-----|
|    |                                                                  | D                | splay Week:    | 1        |          | Jul 22, | 2024    |       | Jul 2 | 9, 2024 | 4     | Aug   | 5, 2024 |         | Aug   | 12, 2024 |         | A    | ug 19, 2 | 024     |        | Aug 2  | 6, 202     | 4                       | S   |
|    |                                                                  |                  | L              |          |          | 22 23 2 | 4 25 26 | 27 28 | 29 30 | 31 1    | 2 3 4 | 1 5 6 | 78      | 9 10 11 | 12 13 | 14 15 16 | 5 17 18 | 8 19 | 20 21 2  | 2 23 24 | 1 25 2 | 6 27 2 | 28 29 3    | 30 31 1                 | 1 2 |
|    | TASK                                                             | DURATION<br>DAYS | PROGRESS       | START    | END      | мти     | V T F   | s s   | мт    | wт      | F S S | 5 м т | w T     | F S S   | мт    | W T F    | s s     | м    | т w т    | F S     | s r    | итι    | <i>N</i> т | F S S                   | 5 м |
|    |                                                                  | DAIS             |                |          |          |         |         |       |       |         |       |       |         |         |       |          |         |      |          |         |        |        |            |                         |     |
|    | County Deadlines/Activities                                      |                  |                |          |          |         |         |       |       |         |       |       |         |         |       |          |         |      |          |         |        |        |            |                         |     |
| 1  | Notice to Proceed                                                | 1                |                | 5/15/24  | 5/15/24  |         |         |       |       |         |       |       |         |         |       |          |         |      |          |         |        |        |            |                         |     |
| 2  | Kickoff Meetings                                                 | 1                |                | 5/14/24  | 5/14/24  |         |         |       |       |         |       |       |         |         |       |          |         |      |          |         |        |        |            |                         | _   |
| 3  | Draft Basis of Design Report Submittal (60 days from NTP)        | 60               |                | 5/15/24  | 7/14/24  |         |         |       |       |         |       |       |         |         |       |          |         |      |          |         |        |        |            |                         |     |
| 4  | Draft Basis of Design Report Review (14-day review)              | 14               |                | 7/14/24  | 7/28/24  |         |         |       |       |         |       |       |         |         |       |          |         |      |          |         |        |        |            |                         |     |
| 5  | BOD Review Meeting (within 7-days following receipt of comments) | 7                |                | 7/28/24  | 8/4/24   |         |         |       |       |         |       |       |         |         |       |          |         |      |          |         |        |        |            |                         |     |
| 6  | Publish Final Basis of Design (30-days following draft)          | 30               |                | 7/14/24  | 8/13/24  |         |         |       |       |         |       |       |         |         |       |          |         |      |          |         |        |        |            |                         |     |
| 7  | Red Flag Summary Report (120 days from NTP)                      | 120              |                | 5/15/24  | 9/12/24  |         |         |       |       |         |       |       |         |         |       |          |         |      |          |         |        |        |            |                         |     |
| 8  | 30% Design Submittal                                             | 30               |                | 7/14/24  | 8/13/24  |         |         |       |       |         |       |       |         |         |       |          |         |      |          |         |        |        |            |                         |     |
| 9  | 30% Design Review & Workshop (following 14-day review period)    | 14               |                | 8/13/24  | 8/27/24  |         |         |       |       |         |       |       |         |         |       |          |         |      |          |         |        |        |            |                         |     |
| 10 | 60% Design Submittal                                             | 45               |                | 8/13/24  | 9/27/24  |         |         |       |       |         |       |       |         |         |       |          |         |      |          |         |        |        |            |                         |     |
| 11 | 60% Design Review & Workshop (following 14-day review period)    | 14               |                | 9/27/24  | 10/11/24 |         |         |       |       |         |       |       |         |         |       |          |         |      |          |         |        |        |            |                         |     |
| 12 | 90% Design Submittal                                             | 43               |                | 9/27/24  | 11/9/24  |         |         |       |       |         |       |       |         |         |       |          |         |      |          |         |        |        |            |                         |     |
| 13 | 90% Design Review & Workshop (following 14-day review period)    | 14               |                | 11/9/24  | 11/23/24 |         |         |       |       |         |       |       |         |         |       |          |         |      |          |         |        |        |            |                         |     |
| 14 | 100% Design Submittal                                            | 14               |                | 11/9/24  | 11/23/24 |         |         |       |       |         |       |       |         |         |       |          |         |      |          |         |        |        |            |                         |     |
| 15 | 100% Design Review (7-day review period, workshop if necessary)  | 7                |                | 11/23/24 | 11/30/24 |         |         |       |       |         |       |       |         |         |       |          |         |      |          |         |        |        |            |                         |     |
| 16 | Final Design Submittal (200 days from NTP)                       | 1                |                | 12/1/24  | 12/1/24  |         |         |       |       |         |       |       |         |         |       |          |         |      |          |         |        |        |            |                         |     |
| 17 | Proposal Period                                                  |                  |                |          |          |         |         |       |       |         |       |       |         |         |       |          |         |      |          |         |        |        |            |                         |     |
| 18 | Pre-Proposal Meeting                                             |                  |                |          |          |         |         |       |       |         |       |       |         |         |       |          |         |      |          |         |        |        |            |                         |     |
| 19 | Open & Evaluate Proposals                                        |                  |                |          |          |         |         |       |       |         |       |       |         |         |       |          |         |      |          |         |        |        |            |                         |     |
| 20 | County Council Approval                                          |                  |                |          |          |         |         |       |       |         |       |       |         |         |       |          |         |      |          |         |        |        |            |                         |     |
| 21 | WPCLF Loan Approval                                              |                  |                |          |          |         |         |       |       |         |       |       |         |         |       |          |         |      |          |         |        |        |            |                         |     |
| 22 |                                                                  |                  |                |          |          |         |         |       |       |         |       |       |         |         |       |          |         |      |          |         |        |        |            |                         |     |
| 23 | Regulatory/Permitting/Environmental                              |                  |                |          |          |         |         |       |       |         |       |       |         |         |       |          |         |      |          |         |        |        |            |                         |     |
| 24 | Phase 1 ESA & Historical/Cultural Assessment (if needed)         | 30               |                | 5/15/24  | 6/14/24  |         |         |       |       |         |       |       |         |         |       |          |         |      |          |         |        |        |            |                         |     |
| 25 | Wetlands Investigation (Aldridge)                                | 30               |                | 5/15/24  | 6/14/24  |         |         |       |       |         |       |       |         |         |       |          |         |      |          |         |        |        |            |                         |     |
| 26 | Mussel Survey (Enviroscience, based on outfall elevation)        | 15               |                | 5/15/24  | 5/30/24  |         |         |       |       |         |       |       |         |         |       |          |         |      |          |         |        |        |            |                         |     |
| 27 | Endangered Species Identification (Aldridge)                     | 30               |                | 5/15/24  | 6/14/24  |         |         |       |       |         |       |       |         |         |       |          |         |      |          |         |        |        |            |                         |     |
| 28 | Floodplain Identification                                        | 30               |                | 5/15/24  | 6/14/24  |         |         |       |       |         |       |       |         |         |       |          |         |      |          |         |        |        |            |                         |     |
| 29 | Anti-Degradation Review and Application                          | 120              |                | 6/14/24  | 10/12/24 |         |         |       |       |         |       |       |         |         |       |          |         |      |          |         |        |        |            |                         |     |
| 30 | 60 % Design Building Department Submittal                        | 1                |                | 9/27/24  | 9/27/24  |         |         |       |       |         |       |       |         |         |       |          |         |      |          |         |        |        |            | $\downarrow \downarrow$ |     |
| 31 | EPA PTI Submittal(at 90% design)                                 | 1                |                | 11/9/24  | 11/9/24  |         |         |       |       |         |       |       |         |         |       |          |         |      |          |         |        |        |            | $\downarrow \downarrow$ |     |
| 32 | EPA Review                                                       | 22               |                | 11/9/24  | 12/1/24  |         |         |       |       |         |       |       |         |         |       |          |         |      |          |         |        |        |            |                         |     |
| 33 |                                                                  |                  |                |          |          |         |         |       |       |         |       |       |         |         |       |          |         |      |          |         |        |        |            |                         |     |