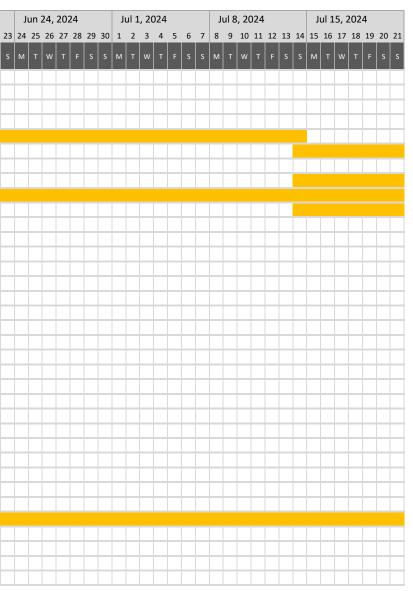

#### System

County of Summit Department of Sanitary Sewer Services

| 1  | Project Q-208                                                    | Project St               | art: Wed, | 5/15/2024 |     |           |    |     |                     |    |          |     |       |         |       |       |         |      |       |       |            |
|----|------------------------------------------------------------------|--------------------------|-----------|-----------|-----|-----------|----|-----|---------------------|----|----------|-----|-------|---------|-------|-------|---------|------|-------|-------|------------|
|    |                                                                  | Display We               | ek: 1     |           | May | y 13, 202 | 24 | 1   | May 20, 2024        | Ma | y 27, 20 | 24  | Jun   | 3, 2024 |       | Jun 1 | 0, 2024 |      | Jun   | 17, 2 | 024        |
|    |                                                                  |                          |           |           |     | •         |    |     | ) 21 22 23 24 25 26 |    | •        |     |       |         |       |       |         | 15 1 |       |       | 0 21 22 23 |
|    | TASK                                                             | DURATION<br>DAYS PROGRES | SS START  | END       | мт  | wт        | FS | s m | T W T F S S         | мт | w т      | F S | s м т | w т     | F S S | мт    | W T F   | s :  | s м т | w 1   | T F S S    |
|    |                                                                  | DAIS                     |           |           |     |           |    |     |                     |    |          |     |       |         |       |       |         |      |       |       |            |
|    | County Deadlines/Activities                                      |                          |           |           |     |           |    |     |                     |    |          |     |       |         |       |       |         |      |       |       |            |
| 1  | Notice to Proceed                                                | 1                        | 5/15/24   | 5/15/24   |     |           |    |     |                     |    |          |     |       |         |       |       |         |      |       |       |            |
| 2  | Kickoff Meetings                                                 | 1                        | 5/14/24   |           |     |           |    |     |                     |    |          |     |       |         |       |       |         |      |       |       |            |
| 3  | Draft Basis of Design Report Submittal (60 days from NTP)        | 60                       | 5/15/24   |           |     |           |    |     |                     |    |          |     |       |         |       |       |         |      |       |       |            |
| 4  | Draft Basis of Design Report Review (14-day review)              | 14                       | 7/14/24   |           |     |           |    |     |                     |    |          |     |       |         |       |       |         |      |       |       |            |
| 5  | BOD Review Meeting (within 7-days following receipt of comments) | 7                        | 7/28/24   |           |     |           |    |     |                     |    |          |     |       |         |       |       |         |      |       |       |            |
| 6  | Publish Final Basis of Design (30-days following draft)          | 30                       | 7/14/24   |           |     |           |    |     |                     |    |          |     |       |         |       |       |         |      |       |       |            |
| 7  | Red Flag Summary Report (120 days from NTP)                      | 120                      | 5/15/24   |           |     |           |    |     |                     |    |          |     |       |         |       |       |         |      |       |       |            |
| 8  | 30% Design Submittal                                             | 30                       | 7/14/24   |           |     |           |    |     |                     |    |          |     |       |         |       |       |         |      |       |       |            |
| 9  | 30% Design Review & Workshop (following 14-day review period)    | 14                       | 8/13/24   |           |     |           |    |     |                     |    |          |     |       |         |       |       |         |      |       |       |            |
| 10 | 60% Design Submittal                                             | 45                       | 8/13/24   |           |     |           |    |     |                     |    |          |     |       |         |       |       |         |      |       |       |            |
| 11 | 60% Design Review & Workshop (following 14-day review period)    | 14                       | 9/27/24   |           |     |           |    |     |                     |    |          |     |       |         |       |       |         |      |       |       |            |
| 12 | 90% Design Submittal                                             | 43                       | 9/27/24   |           |     |           |    |     |                     |    |          |     |       |         |       |       |         |      |       |       |            |
| 13 | 90% Design Review & Workshop (following 14-day review period)    | 14                       | 11/9/24   |           |     |           |    |     |                     |    |          |     |       |         |       |       |         |      |       |       |            |
| 14 | 100% Design Submittal                                            | 14                       | 11/9/24   | 11/23/24  |     |           |    |     |                     |    |          |     |       |         |       |       |         |      |       |       |            |
| 15 | 100% Design Review (7-day review period, workshop if necessary)  | 7                        | 11/23/24  |           |     |           |    |     |                     |    |          |     |       |         |       |       |         |      |       |       |            |
| 16 | Final Design Submittal (200 days from NTP)                       | 1                        | 12/1/24   |           |     |           |    |     |                     |    |          |     |       |         |       |       |         |      |       |       |            |
| 17 | Proposal Period                                                  |                          |           |           |     |           |    |     |                     |    |          |     |       |         |       |       |         |      |       |       |            |
| 18 | Pre-Proposal Meeting                                             |                          |           |           |     |           |    |     |                     |    |          |     |       |         |       |       |         |      |       |       |            |
| 19 | Open & Evaluate Proposals                                        |                          |           |           |     |           |    |     |                     |    |          |     |       |         |       |       |         |      |       |       |            |
| 20 | County Council Approval                                          |                          |           |           |     |           |    |     |                     |    |          |     |       |         |       |       |         |      |       |       |            |
| 21 | WPCLF Loan Approval                                              |                          |           |           |     |           |    |     |                     |    |          |     |       |         |       |       |         |      |       |       |            |
| 22 |                                                                  |                          |           |           |     |           |    |     |                     |    |          |     |       |         |       |       |         |      |       |       |            |
| 23 | Regulatory/Permitting/Environmental                              |                          |           |           |     |           |    |     |                     |    |          |     |       |         |       |       |         |      |       |       |            |
| 24 | Phase 1 ESA & Historical/Cultural Assessment (if needed)         | 30                       | 5/15/24   | 6/14/24   |     |           |    |     |                     |    |          |     |       |         |       |       |         |      |       |       |            |
| 25 | Wetlands Investigation (Aldridge)                                | 30                       | 5/15/24   | 6/14/24   |     |           |    |     |                     |    |          |     |       |         |       |       |         |      |       |       |            |
| 26 | Mussel Survey (Enviroscience, based on outfall elevation)        | 15                       | 5/15/24   | 5/30/24   |     |           |    |     |                     |    |          |     |       |         |       |       |         |      |       |       |            |
| 27 | Endangered Species Identification (Aldridge)                     | 30                       | 5/15/24   | 6/14/24   |     |           |    |     |                     |    |          |     |       |         |       |       |         |      |       |       |            |
| 28 | Floodplain Identification                                        | 30                       | 5/15/24   | 6/14/24   |     |           |    |     |                     |    |          |     |       |         |       |       |         |      |       |       |            |
| 29 | Anti-Degradation Review and Application                          | 120                      | 6/14/24   | 10/12/24  |     |           |    |     |                     |    |          |     |       |         |       |       |         |      |       |       |            |
| 30 | 60 % Design Building Department Submittal                        | 1                        | 9/27/24   | 9/27/24   |     |           |    |     |                     |    |          |     |       |         |       |       |         |      |       |       |            |
| 31 | EPA PTI Submittal(at 90% design)                                 | 1                        | 11/9/24   | 11/9/24   |     |           |    |     |                     |    |          |     |       |         |       |       |         |      |       |       |            |
| 32 | EPA Review                                                       | 22                       | 11/9/24   |           |     |           |    |     |                     |    |          |     |       |         |       |       |         |      |       |       |            |
| 33 |                                                                  |                          |           |           |     |           |    |     |                     |    |          |     |       |         |       |       |         |      |       |       |            |